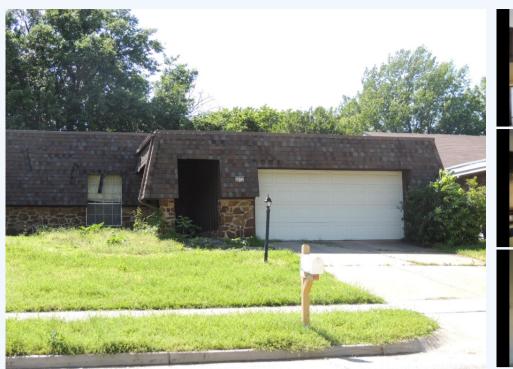

# # For Lease, 4932 S. 72ND E. AVENUE TULSA, OK 74145

### 4932 S. 72nd E. Avenue, Tulsa, 74145, Oklahoma

Available Now | Courtesy of Home Life Leasing & Property Management, LLC | (918) 587-6916 1 year minimum lease term | Tenant is responsible for yard care and all utilities | Pets negotiable with \$250.00 non-refundable pet fee per approved pet | \$40 application fee per applicant | Full first months' rent + security deposit + pet fee(if applicable) required at lease signing. Located in Park Plaza VII. Duplex with gas starter/wood burning stone fireplace and wide hearth. Stone columns separate entry and dining giving an open spacious feel. Carpeting throughout except kitchen and bathroom. Main bathroom has separate toilet and shower. All bedrooms have walk in closets. Nice covered patio off living area, fenced backyard. Cedar closets in 2 bedrooms. Like and follow our facebook page https://www.facebook.com/VLMLeasing Courtesy of Home Life Leasing & Property Management, LLC | (918) 587-6916 | www.homelifeleaisng.com