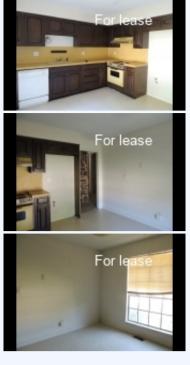

### 4932 S. 72nd E. Avenue, Tulsa, 74145, Oklahoma

Available Now | Courtesy of Home Life Leasing & Property Management, LLC | (918) 587-6916 1 year minimum lease term | Tenant is responsible for yard care and all utilities | Pets negotiable with \$250.00 non-refundable pet fee per approved pet | \$40 application fee per applicant | Full first months' rent + security deposit + pet fee(if applicable) required at lease signing. Located in Park Plaza VII. Duplex with gas starter/wood burning stone fireplace and wide hearth. Stone columns separate entry and dining giving an open spacious feel. Carpeting throughout except kitchen and bathroom. Main bathroom has separate toilet and shower. All bedrooms have walk in closets. Nice covered patio off living area, fenced backyard. Cedar closets in 2 bedrooms. Like and follow our facebook page https://www.facebook.com/VLMLeasing Courtesy of Home Life Leasing & Property Management, LLC | (918) 587-6916 | www.homelifeleaisng.com

## CONVENIENCE:

General Amenities: Cable Internet, Appliance Amenities: Range/Oven,Garbage Disposal,Dishwasher, Energy Savings Amenities: Fireplace, Exterior Amenities: Fence,Covered Patio, Interior Amenities: Carpet Throughout,Central Air, Landscape Amenities: Lawn,